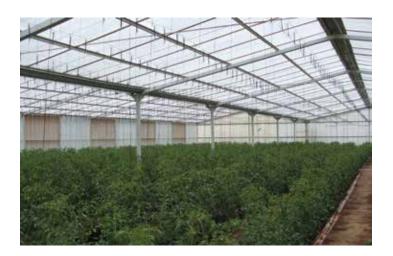

ghter plants and vegetables.
- High light transmission optimizes plant growth.
- Diffusion softens light and reduces harsh solar energy avoiding hot spots that damage plants and makes a comfortable work and living environment.
- No Drip feature prevents condensation from forming droplets and dripping on the plants which can spread disease and damage plants.
- •CC1 fire rating required by most building codes.
- High insulation value with multi wall structure.
- Promotes higher crop yields and eliminates shadows.
- Panel offers privacy while still allowing in natural light for growing.
- •Available in 15 years limited warranty & 15 year non prorated warranty.
- •2 sided UV protection with the "No Drip" feature available by special order.
- •Available in gauges 4mm, 6mm, 8mm, 10mm and 16mm.





Shadows with clear covering



No shadows with HD Soft White

### **Applications**

- •Greenhouses retail, hobby and commercial
- Walkways
- Pool Enclosures
- Conservatories
- •Sunrooms
- Pavilions
- •Water Parks
- •Skylights commercial and residential
- Office Partitions

#### **Profiles**



This information and our product application recommendations are illustrative and must be verified for each project. The pictures presented are merely illustrative.



800.268.7410 | info@macroluxcanada.com | www.macroluxcanada.com 64 Maple Ave. Inglewood, Ontario Canada L7C 1J5