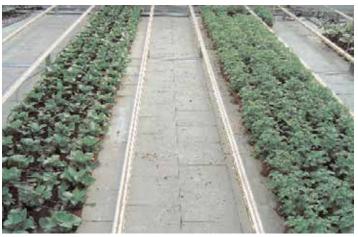

gh light transmission optimizes plant growth.
- Diffusion softens light and reduces harsh solar energy avoiding hot spots that damage plants and makes a comfortable work and living environment.
- No Drip feature prevents condensation from forming droplets and dripping on the plants which can spread disease and damage plants.
- •CC1 fire rating required by most building codes.
- High insulation value with multi wall structure.
- Promotes higher crop yields and eliminates shadows.
- Panel offers privacy while still allowing in natural light for growing.
- •Available in 15 years limited warranty & 15 year non prorated warranty.
- •2 sided UV protection with the "No Drip" feature available by special order.
- •Available in gauges 4mm, 6mm, 8mm, 10mm and 16mm.





Shadows with clear covering



No shadows with HD Soft White

### **Applications**

- •Greenhouses retail, hobby and commercial
- Walkways
- Pool Enclosures
- Conservatories
- •Sunrooms
- Pavilions
- •Water Parks
- •Skylights commercial and residential
- Office Partitions

#### **Profiles**



This information and our product application recommendations are illustrative and must be verified for each project. The pictures presented are merely illustrative.



800.268.7410 | info@macroluxcanada.com | www.macroluxcanada.com 64 Maple Ave. Inglewood, Ontario Canada L7C 1J5