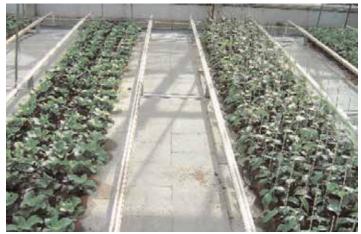

ter plants and vegetables.
- High light transmission optimizes plant growth.
- Diffusion softens light and reduces harsh solar energy avoiding hot spots that damage plants and makes a comfortable work and living environment.
- No Drip feature prevents condensation from forming droplets and dripping on the plants which can spread disease and damage plants.
- •CC1 fire rating required by most building codes.
- High insulation value with multi wall structure.
- Promotes higher crop yields and eliminates shadows.
- Panel offers privacy while still allowing in natural light for growing.
- •Available in 15 years limited warranty & 15 year non prorated warranty.
- •2 sided UV protection with the "No Drip" feature available by special order.
- •Available in gauges 4mm, 6mm, 8mm, 10mm and 16mm.





Shadows with clear covering



No shadows with HD Soft White

### **Applications**

- •Greenhouses retail, hobby and commercial
- Walkways
- Pool Enclosures
- Conservatories
- •Sunrooms
- Pavilions
- •Water Parks
- •Skylights commercial and residential
- Office Partitions

#### **Profiles**



This information and our product application recommendations are illustrative and must be verified for each project. The pictures presented are merely illustrative.



800.268.7410 | info@macroluxcanada.com | www.macroluxcanada.com 64 Maple Ave. Inglewood, Ontario Canada L7C 1J5